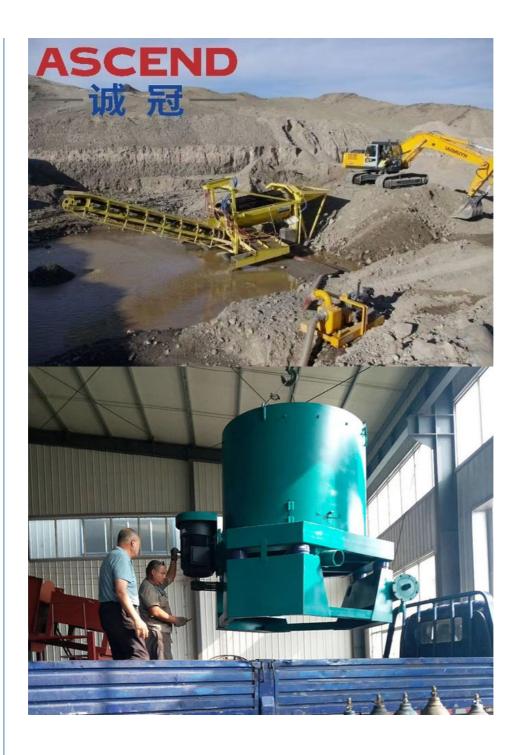

The Gold Washing Plant is an electric gold melting furnace used to heat the gold and mercury mixture and obtain a pure gold bar. Its Trommel screen washing plant design is perfect for alluvial placer ore washing, making it ideal for the energy and mining industry. This product is suitable for various application occasions and scenarios, including gold mining sites, riverbed gold mining, small-scale gold mining, and gold prospecting. The Gold Washing Plant is also perfect for gold exploration activities, mineral exploration, and geological surveying.

Gold bullion

Melting furnace

Mercury amalgamator

Shaking table

+86 18221130967

wilson\_ascendme@163.com

@ mining-crushermachine.com

Shenglong block, high tech zone, Zhengzhou, China