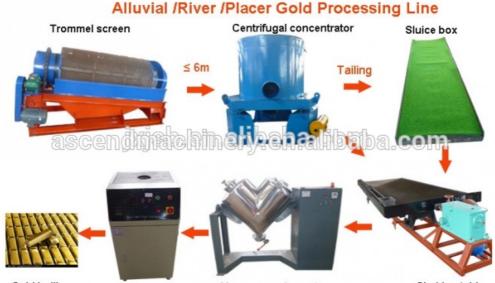

#### Features:

Product Name: Gold Washing Plant

Usage: Primary separation stage of placer gold mining Features: Drum Scrubber Washing Machine Applicable Industry: Energy&Mining Processing Capacity: 100-300 m³/h or 170-510 t/h Specification: Gold Trommel screen washing plant Four models: GTS20, GTS50, MGT100, MGT200 Varying size, capacity, power, trommel screen, sluice box, water supply, and recovery rate

### **Technical Parameters:**

| Screen Design                                     | Unique design for high capacity and performance, prevents clogging          |
|---------------------------------------------------|-----------------------------------------------------------------------------|
| Applicable Industry                               | Energy&Mining                                                               |
| Capacity                                          | 10 To 100 Ton Per Hour                                                      |
| Gold Sluice with Blanket                          | Used to recover remaining gold in the concentrator                          |
| Features                                          | Drum Scrubber Washing Machine                                               |
| Warranty Period                                   | 1 Year                                                                      |
| Product Category                                  | Gold Washing Plant                                                          |
| Electric Gold Melting Furnace                     | Used to heat gold and mercury mixture and obtain pure gold bar              |
| Mercury Amalgamation Barrel or Small Ball<br>Mill | Used to mix gold concentrate with mercury and form gold and mercury mixture |
| Usage                                             | Primary separation stage of placer gold mining                              |

The Gold Washing Plant is an electric gold melting furnace used to heat the gold and mercury mixture and obtain a pure gold bar. Its Trommel screen washing plant design is perfect for alluvial placer ore washing, making it ideal for the energy and mining industry. This product is suitable for various application occasions and scenarios, including gold mining sites, riverbed gold mining, small-scale gold mining, and gold prospecting. The Gold Washing Plant is also perfect for gold exploration activities, mineral exploration, and geological surveying.

Gold bullion

Melting furnace

Mercury amalgamator

Shaking table

+86 18221130967

wilson\_ascendme@163.com

@ mining-crushermachine.com

Shenglong block, high tech zone, Zhengzhou, China