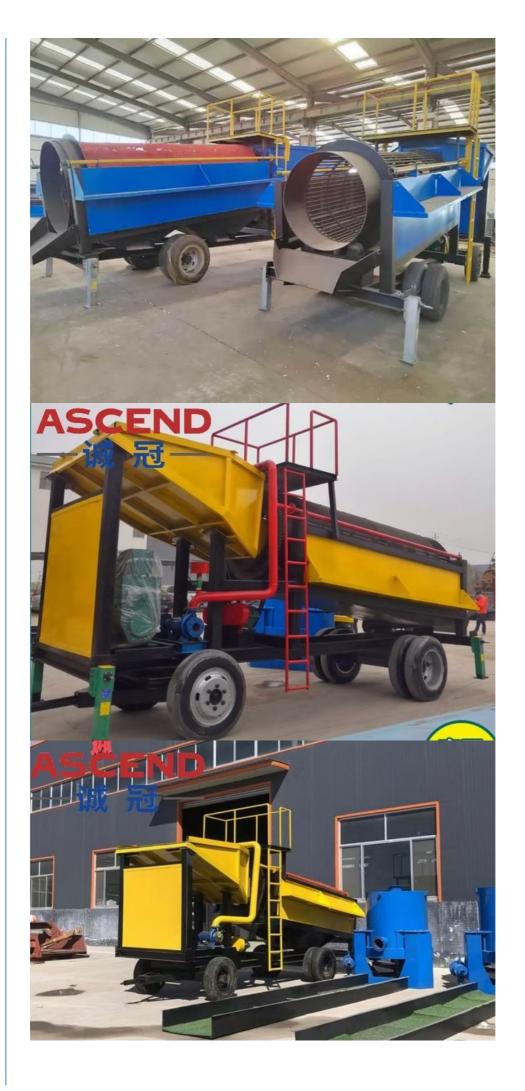

#### Features:

Product Name: Gold Washing Plant

Usage: Primary separation stage of placer gold mining Features: Drum Scrubber Washing Machine Applicable Industry: Energy&Mining Processing Capacity: 100-300 m³/h or 170-510 t/h Specification: Gold Trommel screen washing plant Four models: GTS20, GTS50, MGT100, MGT200 Varying size, capacity, power, trommel screen, sluice box, water supply, and recovery rate

### **Technical Parameters:**

| Screen Design                                     | Unique design for high capacity and performance, prevents clogging          |
|---------------------------------------------------|-----------------------------------------------------------------------------|
| Applicable Industry                               | Energy&Mining                                                               |
| Capacity                                          | 10 To 100 Ton Per Hour                                                      |
| Gold Sluice with Blanket                          | Used to recover remaining gold in the concentrator                          |
| Features                                          | Drum Scrubber Washing Machine                                               |
| Warranty Period                                   | 1 Year                                                                      |
| Product Category                                  | Gold Washing Plant                                                          |
| Electric Gold Melting Furnace                     | Used to heat gold and mercury mixture and obtain pure gold bar              |
| Mercury Amalgamation Barrel or Small Ball<br>Mill | Used to mix gold concentrate with mercury and form gold and mercury mixture |
| Usage                                             | Primary separation stage of placer gold mining                              |

The Gold Washing Plant is an electric gold melting furnace used to heat the gold and mercury mixture and obtain a pure gold bar. Its Trommel screen washing plant design is perfect for alluvial placer ore washing, making it ideal for the energy and mining industry. This product is suitable for various application occasions and scenarios, including gold mining sites, riverbed gold mining, small-scale gold mining, and gold prospecting. The Gold Washing Plant is also perfect for gold exploration activities, mineral exploration, and geological surveying.