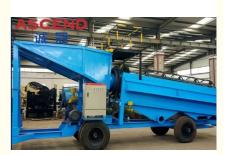

#### Features:

Product Name: Gold Washing Plant

Usage: Primary separation stage of placer gold mining Features: Drum Scrubber Washing Machine Applicable Industry: Energy&Mining Processing Capacity: 100-300 m³/h or 170-510 t/h Specification: Gold Trommel screen washing plant Four models: GTS20, GTS50, MGT100, MGT200 Varying size, capacity, power, trommel screen, sluice box, water supply, and recovery rate

### **Technical Parameters:**

| Screen Design                                     | Unique design for high capacity and performance, prevents clogging          |
|---------------------------------------------------|-----------------------------------------------------------------------------|
| Applicable Industry                               | Energy&Mining                                                               |
| Capacity                                          | 10 To 100 Ton Per Hour                                                      |
| Gold Sluice with Blanket                          | Used to recover remaining gold in the concentrator                          |
| Features                                          | Drum Scrubber Washing Machine                                               |
| Warranty Period                                   | 1 Year                                                                      |
| Product Category                                  | Gold Washing Plant                                                          |
| Electric Gold Melting Furnace                     | Used to heat gold and mercury mixture and obtain pure gold bar              |
| Mercury Amalgamation Barrel or Small Ball<br>Mill | Used to mix gold concentrate with mercury and form gold and mercury mixture |
| Usage                                             | Primary separation stage of placer gold mining                              |

The Gold Washing Plant is an electric gold melting furnace used to heat the gold and mercury mixture and obtain a pure gold bar. Its Trommel screen washing plant design is perfect for alluvial placer ore washing, making it ideal for the energy and mining industry. This product is suitable for various application occasions and scenarios, including gold mining sites, riverbed gold mining, small-scale gold mining, and gold prospecting. The Gold Washing Plant is also perfect for gold exploration activities, mineral exploration, and geological surveying.