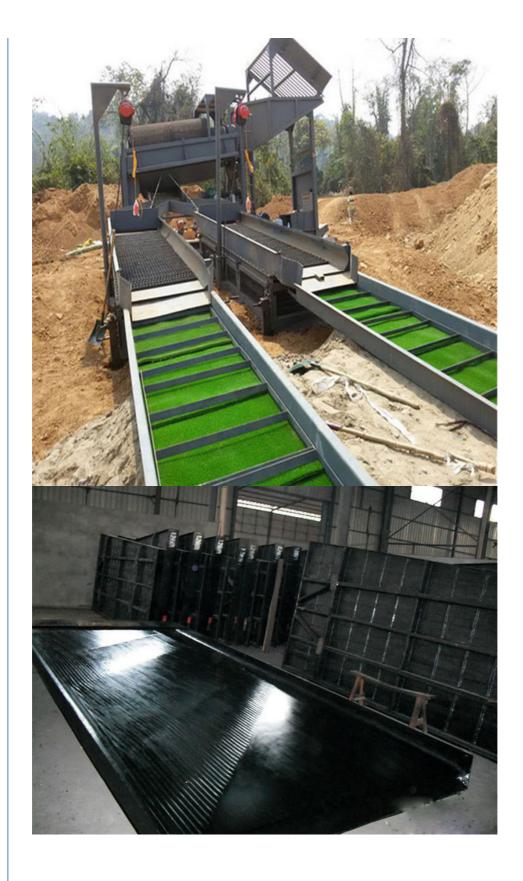

#### Features:

Product Name: Gold Washing Plant

Usage: Primary separation stage of placer gold mining Features: Drum Scrubber Washing Machine Applicable Industry: Energy&Mining Processing Capacity: 100-300 m³/h or 170-510 t/h Specification: Gold Trommel screen washing plant Four models: GTS20, GTS50, MGT100, MGT200 Varying size, capacity, power, trommel screen, sluice box, water supply, and recovery rate

### **Technical Parameters:**

| Screen Design                                     | Unique design for high capacity and performance, prevents clogging          |
|---------------------------------------------------|-----------------------------------------------------------------------------|
| Applicable Industry                               | Energy&Mining                                                               |
| Capacity                                          | 10 To 100 Ton Per Hour                                                      |
| Gold Sluice with Blanket                          | Used to recover remaining gold in the concentrator                          |
| Features                                          | Drum Scrubber Washing Machine                                               |
| Warranty Period                                   | 1 Year                                                                      |
| Product Category                                  | Gold Washing Plant                                                          |
| Electric Gold Melting Furnace                     | Used to heat gold and mercury mixture and obtain pure gold bar              |
| Mercury Amalgamation Barrel or Small Ball<br>Mill | Used to mix gold concentrate with mercury and form gold and mercury mixture |
| Usage                                             | Primary separation stage of placer gold mining                              |

#### **Applications:**

The Gold Washing Plant is designed and manufactured with high-quality materials to withstand harsh mining environments. The product is water and rustproof, packaged in wooden boxes or containers, and comes with a one-year warranty period.

The Gold Washing Plant is an electric gold melting furnace used to heat the gold and mercury mixture and obtain a pure gold bar. Its Trommel screen washing plant design is perfect for alluvial placer ore washing, making it ideal for the energy and mining industry. This product is suitable for various application occasions and scenarios, including gold mining sites, riverbed gold mining, small-scale gold mining, and gold prospecting. The Gold Washing Plant is also perfect for gold exploration activities, mineral exploration, and geological surveying.