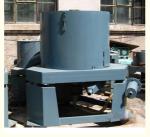

#### China Ascend high recovery knelson gold centrifugal concentrator with 10 20 tph capacity for gold mining

The Knelson gold concentrator is a gravity concentrator equipment which is hot selling in African market, mainly used for gold mining. It is mainly used for recovering fine free gold from rock gold and placer gold. There are two kinds of gold mines, alluvial gold mine and rock gold mine. It is also used with ball mill, wet disc mill or shaking table.

#### **Working Principle**

The Knelson Concentrator relies on an enhanced gravitational force together with fluidization process to recover even very micron sized particles. When the machine starts to working, the motor drives the cylinder to run, and the material enters from the grouting port. The water volume and speed of the water in the backwash water into the pipe and the rotation of the cylinder are used to separate the tailings and concentrates.