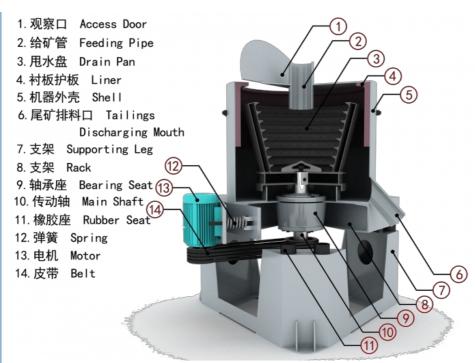

#### **Working Principle**

The Knelson Concentrator relies on an enhanced gravitational force together with fluidization process to recover even very micron sized particles. When the machine starts to working, the motor drives the cylinder to run, and the material enters from the grouting port. The water volume and speed of the water in the backwash water into the pipe and the rotation of the cylinder are used to separate the tailings and concentrates.