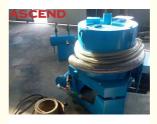

#### China Ascend high recovery knelson gold centrifugal concentrator with 10 20 tph capacity for gold mining

The Knelson gold concentrator is a gravity concentrator equipment which is hot selling in African market, mainly used for gold mining. It is mainly used for recovering fine free gold from rock gold and placer gold. There are two kinds of gold mines, alluvial gold mine and rock gold mine. It is also used with ball mill, wet disc mill or shaking table.

#### **Working Principle**

The Knelson Concentrator relies on an enhanced gravitational force together with fluidization process to recover even very micron sized particles. When the machine starts to working, the motor drives the cylinder to run, and the material enters from the grouting port. The water volume and speed of the water in the backwash water into the pipe and the rotation of the cylinder are used to separate the tailings and concentrates.