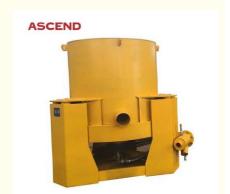

#### China Ascend high recovery knelson gold centrifugal concentrator with 10 20 tph capacity for gold mining

The Knelson gold concentrator is a gravity concentrator equipment which is hot selling in African market, mainly used for gold mining. It is mainly used for recovering fine free gold from rock gold and placer gold. There are two kinds of gold mines, alluvial gold mine and rock gold mine. It is also used with ball mill, wet disc mill or shaking table.

#### **Working Principle**

The Knelson Concentrator relies on an enhanced gravitational force together with fluidization process to recover even very micron sized particles. When the machine starts to working, the motor drives the cylinder to run, and the material enters from the grouting port. The water volume and speed of the water in the backwash water into the pipe and the rotation of the cylinder are used to separate the tailings and concentrates.