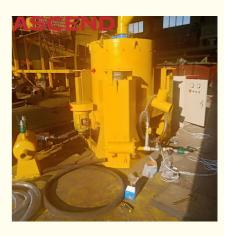

#### China Ascend high recovery knelson gold centrifugal concentrator with 10 20 tph capacity for gold mining

The Knelson gold concentrator is a gravity concentrator equipment which is hot selling in African market, mainly used for gold mining. It is mainly used for recovering fine free gold from rock gold and placer gold. There are two kinds of gold mines, alluvial gold mine and rock gold mine. It is also used with ball mill, wet disc mill or shaking table.

#### **Working Principle**

The Knelson Concentrator relies on an enhanced gravitational force together with fluidization process to recover even very micron sized particles. When the machine starts to working, the motor drives the cylinder to run, and the material enters from the grouting port. The water volume and speed of the water in the backwash water into the pipe and the rotation of the cylinder are used to separate the tailings and concentrates.