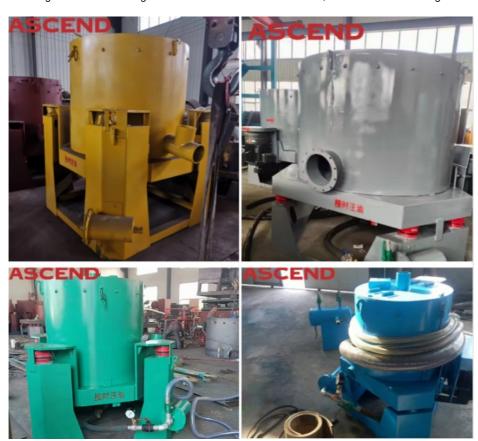

#### China Ascend high recovery knelson gold centrifugal concentrator with 10 20 tph capacity for gold mining

The Knelson gold concentrator is a gravity concentrator equipment which is hot selling in African market, mainly used for gold mining. It is mainly used for recovering fine free gold from rock gold and placer gold. There are two kinds of gold mines, alluvial gold mine and rock gold mine. It is also used with ball mill, wet disc mill or shaking table.

#### **Working Principle**

The Knelson Concentrator relies on an enhanced gravitational force together with fluidization process to recover even very micron sized particles. When the machine starts to working, the motor drives the cylinder to run, and the material enters from the grouting port. The water volume and speed of the water in the backwash water into the pipe and the rotation of the cylinder are used to separate the tailings and concentrates.