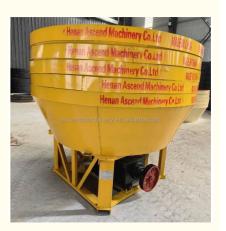

#### More Images

#### 1000 1100 1200 1400 models Wet Pan Mill for gold ore grinding

Wet Pan Mill is used for grinding gold ore, especially small rock stone with gold, which can grind into 100-150 mesh. Many customers from Africa would like to import wet pan mill because of low cost and high productivity. The most common way is to put mercury in the wet pan mill, and mix the gold particle with the mercury, which is called Amalgamation. Then the mixture of gold and mercury can be put into crucible for high temperature heating. During this process, the mercury is evaporated and pure gold is left in the crucible. The most important thing is that our customers can get pure gold directly after wet pan mill, which is suitable for people who want to begin small business.