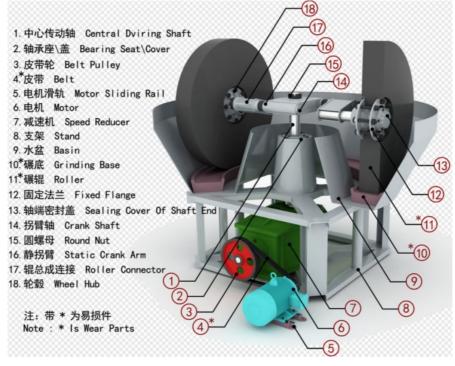

#### working principle

Wet pan mill working principle: The motor drives the (speed) reducer, the speed reducer drives the roller on the main shaft to operate, we add materials and liquids in a certain proportion for grinding, and then filters out the fixed materials with the required particle size. Wet pan mill is widely used for grinding, sorting and processing of various metal minerals, non-metallic minerals, rare and precious metal gold and silver.

### spare parts