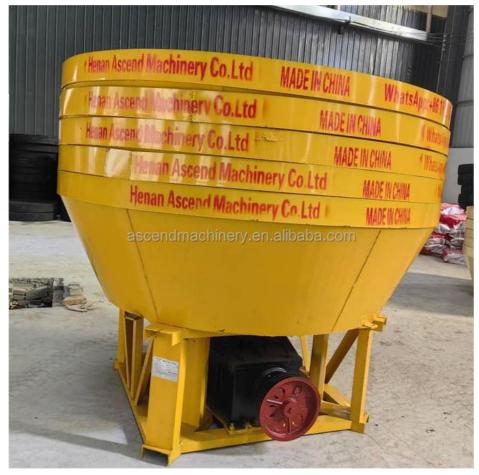

#### More Images

#### 1000 1100 1200 1400 models Wet Pan Mill for gold ore grinding

Wet Pan Mill is used for grinding gold ore, especially small rock stone with gold, which can grind into 100-150 mesh. Many customers from Africa would like to import wet pan mill because of low cost and high productivity. The most common way is to put mercury in the wet pan mill, and mix the gold particle with the mercury, which is called Amalgamation. Then the mixture of gold and mercury can be put into crucible for high temperature heating. During this process, the mercury is evaporated and pure gold is left in the crucible. The most important thing is that our customers can get pure gold directly after wet pan mill, which is suitable for people who want to begin small business.