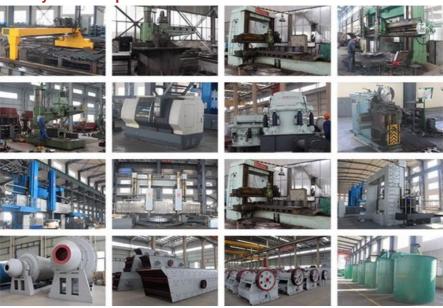

rameters**

| Model | Type(mm)             | Max feed size(mm) | Capacity(<br>t/h) | Power(K<br>w) | Weight(t<br>on) |
|-------|----------------------|-------------------|-------------------|---------------|-----------------|
| 1600  | 1600x350x20<br>0x460 | <25               | 1-2               | Y6L-30        | 13.5            |
| 1500  | 1500x300x15<br>0x420 | <25               | 0.8-1.5           | Y6L-22        | 11.3            |

| 1400 | 1400x260x15<br>0x350 | <25 | 0.5-0.8   | Y6L-18.5 | 8.5 |
|------|----------------------|-----|-----------|----------|-----|
| 1200 | 1200x180x12<br>0x250 | <25 | 0.25-0.5  | Y6L-7.5  | 5.5 |
| 1100 | 1100x160x12<br>0x250 | <25 | 0.15-0.25 | Y6L-5.5  | 4.5 |
| 1000 | 1000x180x12<br>0x250 | <25 | 0.15-0.2  | Y6L-5.5  | 4.3 |

#### factory workshop



#### company profile

Henan Ascend Machinery & Equipment Co., Ltd. was established in 2005 and it is located in the high-tech zone of Zhengzhou City, Henan Province. As a technology driven mining equipment company, it is committed to the R&D, production, sales and after-sales service of mining machinery and equipment. The company's main products are crushers, grinding mill equipment, mineral beneficiation equipment, rotary dryer and crusher & grinding mill spare parts. In addition to the Chinese domestic market, Ascendmachinery expands its business in more than 160 countries and regions.



## ASCEND Henan Ascend Machinery Equipment Co., Ltd.

+86 18221130967

wilson\_ascendme@163.com



e mining-crushermachine.com

Shenglong block, high tech zone, Zhengzhou, China