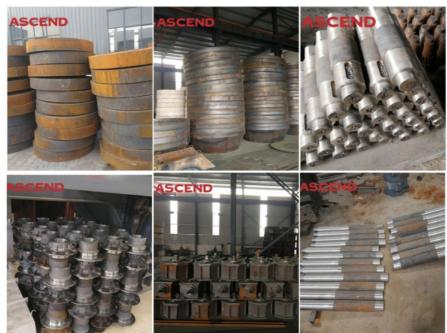

d materials and liquids in a certain proportion for grinding, and then filters out the fixed materials with the required particle size. Wet pan mill is widely used for grinding, sorting and processing of various metal minerals, non-metallic minerals, rare and precious metal gold and silver.



#### **Main Features**

- 1. Less investment.
- 2. Easy to operation and maintenance.
- 3. High efficiency and saving power.
- 4. It can take the place of ball mill because all the materials that ball mill can handle, the wet mill machine can handle as well.
- 5. The Best price river gold widely used Sudan China wet pan mill for gold is the ideal equipment for small and

medium enterprises that are in the field of ore dressing. 6. offer the seal cover to reduce the air pollution.

### spare parts





#### **Technical Parameters**

| Model | Type(mm)             | Max feed size(mm) | Capacity(<br>t/h) | Power(K<br>w) | Weight(t<br>on) |
|-------|----------------------|-------------------|-------------------|---------------|-----------------|
| 1600  | 1600x350x20<br>0x460 | <25               | 1-2               | Y6L-30        | 13.5            |
| 1500  | 1500x300x15<br>0x420 | <25               | 0.8-1.5           | Y6L-22        | 11.3            |

| 1400 | 1400x260x15<br>0x350 | <25 | 0.5-0.8   | Y6L-18.5 | 8.5 |
|------|----------------------|-----|-----------|----------|-----|
| 1200 | 1200x180x12<br>0x250 | <25 | 0.25-0.5  | Y6L-7.5  | 5.5 |
| 1100 | 1100x160x12<br>0x250 | <25 | 0.15-0.25 | Y6L-5.5  | 4.5 |
| 1000 | 1000x180x12<br>0x250 | <25 | 0.15-0.2  | Y6L-5.5  | 4.3 |

##