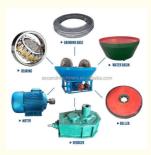

inimum Order Quantity: 1 set

• Price: USD 2999-3999

Packaging Details: Wooden box or put in container

• Delivery Time: 7-10 working days

Payment Terms: T/T, Western Union, MoneyGram, L/C

• Supply Ability: 50 Sets per month



#### **Product Specification**

Warranty: 1 Year

Advantages: High Efficiency, Low Investment, Easy

Operation, Low Maintenance Cost, Long

Service Life, Etc.

Classification: Beneficiation Equipment

Origin: ChinaMotor Type: AC Motor

• Size: Different Models

• Application: Grinding Gold, Silver, Lead, Zinc, Iron,

Molybdenum, Copper

After-Sales Service: Engineers Available To Service Machinery

Overseas

• Quality Control: ISSO9001

Key Words: Wet Pan Mill Gold Mining

Highlight: 1600 Wet Pan Mill, 1400 Wet Pan Mill,

1500 Wet Pan Mill



#### More Images





#### Product Description

#### 1000 1100 1200 1400 models Wet Pan Mill for gold ore grinding

Wet Pan Mill is used for grinding gold ore, especially small rock stone with gold, which can grind into 100-150 mesh. Many customers from Africa would like to import wet pan mill because of low cost and high productivity. The most common way is to put mercury in the wet pan mill, and mix the gold particle with the mercury, which is called Amalgamation. Then the mixture of gold and mercury can be put into crucible for high temperature heating. During this process, the mercury is evaporated and pure gold is left in the crucible. The most important thing is that our customers can get pure gold directly after wet pan mill, which is suitable for people who want to begin small business.





#### work