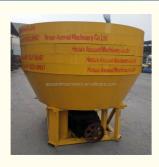

#### More Images

#### 1000 1100 1200 1400 models Wet Pan Mill for gold ore grinding

Wet Pan Mill is used for grinding gold ore, especially small rock stone with gold, which can grind into 100-150 mesh. Many customers from Africa would like to import wet pan mill because of low cost and high productivity. The most common way is to put mercury in the wet pan mill, and mix the gold particle with the mercury, which is called Amalgamation. Then the mixture of gold and mercury can be put into crucible for high temperature heating. During this process, the mercury is evaporated and pure gold is left in the crucible. The most important thing is that our customers can get pure gold directly after wet pan mill, which is suitable for people who want to begin small business.