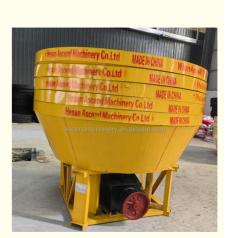

#### More Images

#### 1000 1100 1200 1400 models Wet Pan Mill for gold ore grinding

Wet Pan Mill is used for grinding gold ore, especially small rock stone with gold, which can grind into 100-150 mesh. Many customers from Africa would like to import wet pan mill because of low cost and high productivity. The most common way is to put mercury in the wet pan mill, and mix the gold particle with the mercury, which is called Amalgamation. Then the mixture of gold and mercury can be put into crucible for high temperature heating. During this process, the mercury is evaporated and pure gold is left in the crucible. The most important thing is that our customers can get pure gold directly after wet pan mill, which is suitable for people who want to begin small business.