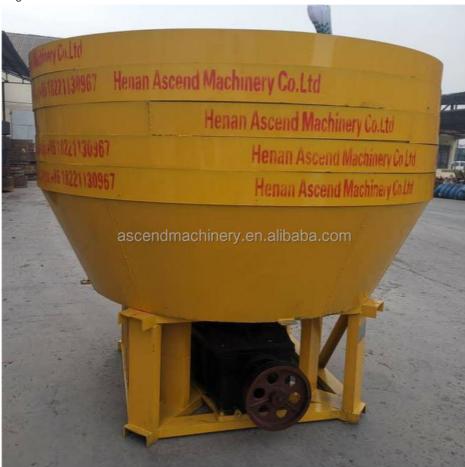

#### More Images

#### 1000 1100 1200 1400 models Wet Pan Mill for gold ore grinding

Wet Pan Mill is used for grinding gold ore, especially small rock stone with gold, which can grind into 100-150 mesh. Many customers from Africa would like to import wet pan mill because of low cost and high productivity. The most common way is to put mercury in the wet pan mill, and mix the gold particle with the mercury, which is called Amalgamation. Then the mixture of gold and mercury can be put into crucible for high temperature heating. During this process, the mercury is evaporated and pure gold is left in the crucible. The most important thing is that our customers can get pure gold directly after wet pan mill, which is suitable for people who want to begin small business.