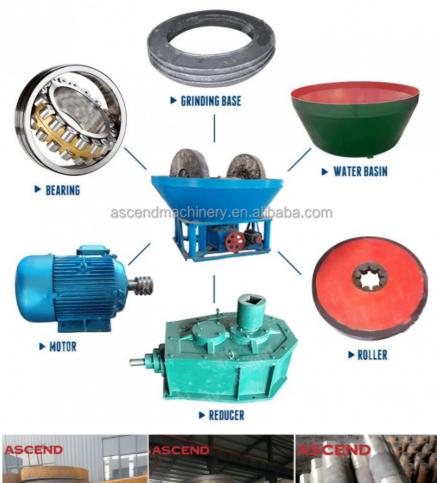

add materials and liquids in a certain proportion for grinding, and then filters out the fixed materials with the required particle size. Wet pan mill is widely used for grinding, sorting and processing of various metal minerals, non-metallic minerals, rare and precious metal gold and silver.



#### **Main Features**

- 1. Less investment.
- 2. Easy to operation and maintenance.
- 3. High efficiency and saving power.
- 4. It can take the place of ball mill because all the materials that ball mill can handle, the wet mill machine can handle as well.
- 5. The Best price river gold widely used Sudan China wet pan mill for gold is the ideal equipment for small and

medium enterprises that are in the field of ore dressing. 6. offer the seal cover to reduce the air pollution.

### spare parts





#### **Technical Parameters**

| Model | Type(mm)             | Max feed size(mm) | Capacity(<br>t/h) | Power(K<br>w) | Weight(t<br>on) |
|-------|----------------------|-------------------|-------------------|---------------|-----------------|
| 1600  | 1600x350x20<br>0x460 | <25               | 1-2               | Y6L-30        | 13.5            |
| 1500  | 1500x300x15<br>0x420 | <25               | 0.8-1.5           | Y6L-22        | 11.3            |

| 1400 | 1400x260x15<br>0x350 | <25 | 0.5-0.8   | Y6L-18.5 | 8.5 |
|------|----------------------|-----|-----------|----------|-----|
| 1200 | 1200x180x12<br>0x250 | <25 | 0.25-0.5  | Y6L-7.5  | 5.5 |
| 1100 | 1100x160x12<br>0x250 | <25 | 0.15-0.25 | Y6L-5.5  | 4.5 |
| 1000 | 1000x180x12<br>0x250 | <25 | 0.15-0.2  | Y6L-5.5  | 4.3 |