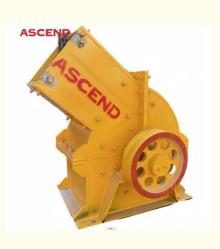

# Copper gold iron ore crushing machine PC800x600 PC600x400 hammer crusher

PC300x200 PC400x300 PC600x400

Wooden box or put in container

#### **Product Specification**

- Name:
- Color:Material:
- Function:
- Tunction.
- Highlight:

| Hammer Cru | sher |  |  |
|------------|------|--|--|
| Customized |      |  |  |

- High Manganese Mn13Cr2
- Stone Crushing
  - PC800x600 Hammer Crusher, Iron Ore Hammer Crusher, PC600x400 Hammer Crusher

# High efficiency good quality Hammer crusher mill for sand making and aggregates

Hammer Crusher is suitable for crushing medium-hardness materials such as limestone, slag, coke, coal and so on in cement, chemical, electric power, metallurgy and other industrial departments. It has the advantages of simple structure, large crushing ratio and high production efficiency, which can break both dry and wet forms., Hammer Crusher can adjust grate strip gap according to user's requirement, Change the size of the material, This can meet the different needs of different users.

# Working Principle

In the hammer crusher mill machine, the motor drives the rotor to rotate at a high speed through the belt, and on the rotor there are series of hammers. When the material get into the working area of hammers, the rotating hammers with high rotation speed are crushing the material, the crushed product meeting the required size can be discharged by the outlet and become the final prodcuts, the large size prdocut are brough back to the crushing area by the hammers for being re-crushed until they reached the required size.