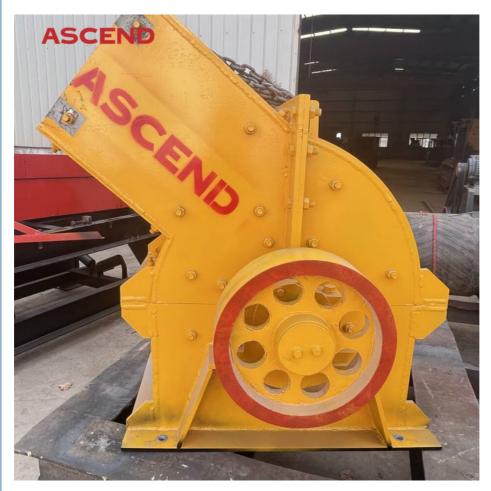

u | sher |  |  |
|------------|------|--|--|
| Customized |      |  |  |

- High Manganese Mn13Cr2
- Stone Crushing
  - PC800x600 Hammer Crusher, Iron Ore Hammer Crusher, PC600x400 Hammer Crusher



#### More Images







# High efficiency good quality Hammer crusher mill for sand making and aggregates

Hammer Crusher is suitable for crushing medium-hardness materials such as limestone, slag, coke, coal and so on in cement, chemical, electric power, metallurgy and other industrial departments. It has the advantages of simple structure, large crushing ratio and high production efficiency, which can break both dry and wet forms., Hammer Crusher can adjust grate strip gap according to user's requirement, Change the size of the material, This can meet the different needs of different users.





# Working Principle

In the hammer crusher mill machine, the motor drives the rotor to rotate at a high speed through the belt, and on the rotor there are series of hammers. When the material get into the working area of hammers, the rotating hammers with high rotation speed are crushing the material, the crushed product meeting the required size can be discharged by the outlet and become the final prodcuts, the large size prdocut are brough back to the crushing area by the hammers for being re-crushed until they reached the required size.



# Specifications

| Model            | Input<br>size(mm) | Output<br>size(mm) | Capacity(t/h) | Power(kw) | Weight(kg) |
|------------------|-------------------|--------------------|---------------|-----------|------------|
| PC400×300        | ≤1