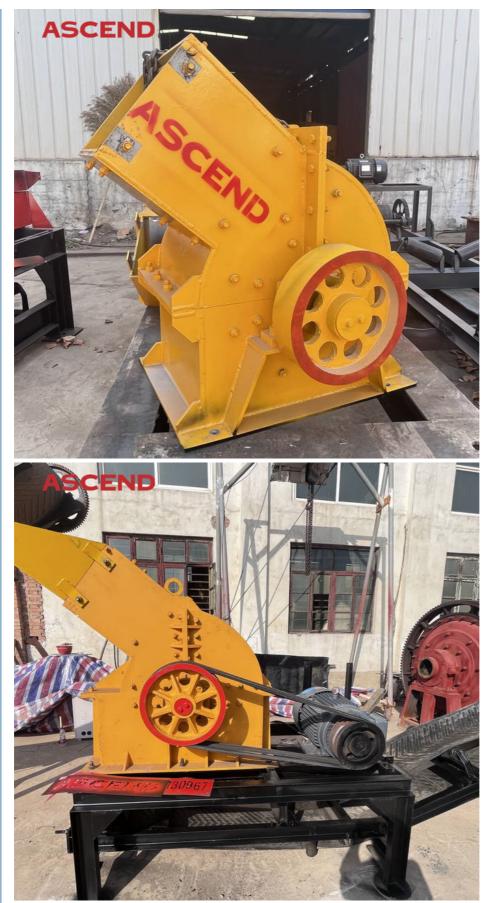

| sher |  |  |
|------------|------|--|--|
| Customized |      |  |  |

- High Manganese Mn13Cr2
- Stone Crushing
  - PC800x600 Hammer Crusher, Iron Ore Hammer Crusher, PC600x400 Hammer Crusher



#### More Images







# High efficiency good quality Hammer crusher mill for sand making and aggregates

Hammer Crusher is suitable for crushing medium-hardness materials such as limestone, slag, coke, coal and so on in cement, chemical, electric power, metallurgy and other industrial departments. It has the advantages of simple structure, large crushing ratio and high production efficiency, which can break both dry and wet forms., Hammer Crusher can adjust grate strip gap according to user's requirement, Change the size of the material, This can meet the different needs of different users.





# Working Principle

In the hammer crusher mill machine, the motor drives the rotor to rotate at a high speed through the belt, and on the rotor there are series of hammers. When the material get into the working area of hammers, the rotating hammers with high rotation speed are crushing the material, the crushed product meeting the required size can be discharged by the outlet and become the final prodcuts, the large size prdocut are brough back to the crushing area by the hammers for being re-crushed until they reached the required size.



# Specifications

| Model            | Input<br>size(mm) | Output<br>size(mm) | Capacity(t/h) | Power(kw) | Weight(kg) |
|------------------|-------------------|--------------------|---------------|-----------|------------|
| PC400×300        | ≤100