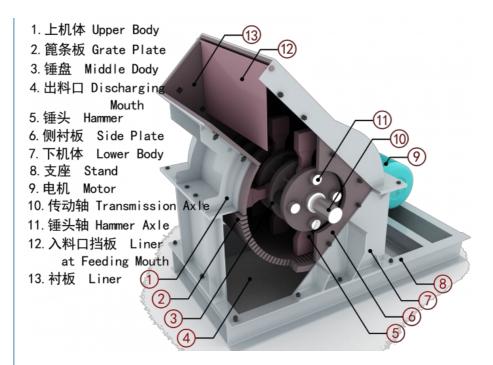

# Working Principle

In the hammer crusher mill machine, the motor drives the rotor to rotate at a high speed through the belt, and on the rotor there are series of hammers. When the material get into the working area of hammers, the rotating hammers with high rotation speed are crushing the material, the crushed product meeting the required size can be discharged by the outlet and become the final prodcuts, the large size prdocut are brough back to the crushing area by the hammers for being re-crushed until they reached the required size.