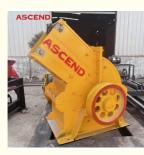

# Copper gold iron ore crushing machine PC800x600 PC600x400 hammer crusher

PC300x200 PC400x300 PC600x400

Wooden box or put in container

### **Basic Information**

- Place of Origin:
- Brand Name:
- Certification:
- Model Number:
- Minimum Order Quantity: 1 set
- Price:
- Packaging Details:
- Delivery Time: 7-10 working days
- Payment Terms: T/T, Western Union, MoneyGram, L/C

China

Ascend

ISO9001

PC800x600

USD 2600-3600

Supply Ability: 50 Sets per month



#### **Product Specification**

- Name:
- Color:Material:
- Function:
- Tunction.
- Highlight:

| Hammer Cru | sher |  |  |
|------------|------|--|--|
| Customized |      |  |  |

- High Manganese Mn13Cr2
- Stone Crushing
  - PC800x600 Hammer Crusher, Iron Ore Hammer Crusher, PC600x400 Hammer Crusher



#### More Images







# High efficiency good quality Hammer crusher mill for sand making and aggregates

Hammer Crusher is suitable for crushing medium-hardness materials such as limestone, slag, coke, coal and so on in cement, chemical, electric power, metallurgy and other industrial departments. It has the advantages of simple structure, large crushing ratio and high production efficiency, which can break both dry and wet forms., Hammer Crusher can adjust grate strip gap according to user's requirement, Change the size of the material, This can meet the different needs of different users.





# Working Principle

In the hammer crusher mill machine, the motor drives the rotor to rotate at a high speed through the belt, and on the rotor there are series of hammers. When the material get into the working