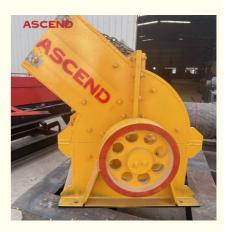

# Copper gold iron ore crushing machine PC800x600 PC600x400 hammer crusher

PC300x200 PC400x300 PC600x400

Wooden box or put in container

### **Basic Information**

- Place of Origin:
- Brand Name:
- Certification:
- Model Number:
- Minimum Order Quantity: 1 set
- Price:
- Packaging Details:
- Delivery Time: 7-10 working days
- Payment Terms: T/T, Western Union, MoneyGram, L/C

China

Ascend

ISO9001

PC800x600

USD 2600-3600

Supply Ability: 50 Sets per month



#### **Product Specification**

- Name:
- Color:Material:
- Function:
- Tunction.
- Highlight:

| Hammer Cru | sher |  |  |
|------------|------|--|--|
| Customized |      |  |  |

- High Manganese Mn13Cr2
- Stone Crushing
  - PC800x600 Hammer Crusher, Iron Ore Hammer Crusher, PC600x400 Hammer Crusher



#### More Images







# High efficiency good quality Hammer crusher mill for sand making and aggregates

Hammer Crusher is suitable for crushing medium-hardness materials such as limestone, slag, coke, coal and so on in cement, chemical, electric power, metallurgy and other industrial departments. It has the advantages of simple structure, large crushing ratio and high production efficiency, which can break both dry and wet forms., Hammer Crusher can adjust grate strip gap according to user's requirement, Change the size of the material, This can meet the different needs of different users.





# Working Principle

In the hammer crusher mill machine, the motor drives the rotor to rotate at a high speed through the belt, and on the rotor there are series of hammers. When the material g