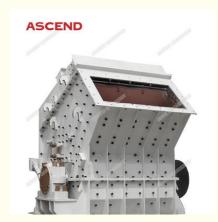

#### **Good Quality Impact Crusher**

Impact Crusher can crush the large, medium and small size materials (granite, limestone, concrete ,etc.) with max feed size less than 500mm and compression strength less than 350Mpa.

It is widely used in metallurgy, mine, cement, chemical engineering, fire resistant materials, ceramics and other industrial sectors, as well as in the expressway construction, water conservancy project, building crushed stone, and machine-made sand process fields, etc.

Presently, by practices, its comprehensive function is superior to the cone crusher and the hammer crusher.

#### impact crusher, granite rock crusher, stone crusher used Features:

Special structure, keyless connection, high-chromium plate hammer, particular impact liner;

Crushing hard rock, high-efficiency and energy saving;

Cubic shaped, granule of the final products can be adjusted, simplified crushing process.

By technical improvement and research development, the new type of dedusting device can be configured to eliminate the dust and benefit to the environment.

**Working Principle** 

Impact crusher a kind of crushing equipment that using impact energy to crush material driven by motor. When the materials get into the area where the plate hammer effects, by whose high speed impact function, the crushed materials are thrown to the impact device above the rotor continuously, and then they are rebounded from the impact liner to the effect area of the blow bar to be crushed again. The materials are crushed from big-size to small-size in the impact cavity repeatedly. The process goes on until the materials are crushed to the required size and then discharged from the discharging chute.