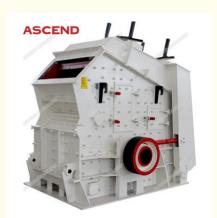

#### **Good Quality Impact Crusher**

Impact Crusher can crush the large, medium and small size materials (granite, limestone, concrete ,etc.) with max feed size less than 500mm and compression strength less than 350Mpa.

It is widely used in metallurgy, mine, cement, chemical engineering, fire resistant materials, ceramics and other industrial sectors, as well as in the expressway construction, water conservancy project, building crushed stone, and machine-made sand process fields, etc.

Presently, by practices, its comprehensive function is superior to the cone crusher and the hammer crusher.

#### impact crusher, granite rock crusher, stone crusher used Features:

Special structure, keyless connection, high-chromium plate hammer, particular impact liner;

Crushing hard rock, high-efficiency and energy saving;

Cubic shaped, granule of the final products can be adjusted, simplified crushing process.

By technical improvement and research development, the new type of dedusting device can be configured to eliminate the dust and benefit to the environment.

**Working Principle** 

Impact crusher a kind of crushing equipment that using impact energy to crush material driven by motor. When the materials get into the area where the plate hammer effects, by whose high speed impact function, the crushed materials are thrown to the impact device above the rotor continuously, and then they are rebounded from the impact liner to the effect area of the blow bar to be crushed again. The materials are crushed from big-size to small-size in the impact cavity repeatedly. The process goes on until the materials are crushed to the required size and then discharged from the discharging chute.