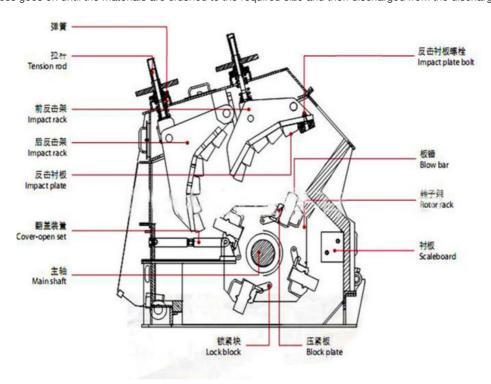

**Working Principle** 

Impact crusher a kind of crushing equipment that using impact energy to crush material driven by motor. When the materials get into the area where the plate hammer effects, by whose high speed impact function, the crushed materials are thrown to the impact device above the rotor continuously, and then they are rebounded from the impact liner to the effect area of the blow bar to be crushed again. The materials are crushed from big-size to small-size in the impact cavity repeatedly. The process goes on until the materials are crushed to the required size and then discharged from the discharging chute.