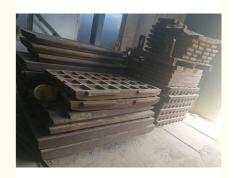

late Crusher Spare Parts**

#### **Basic Information**

Place of Origin: China
Brand Name: Ascend
Certification: CE/ISSO9001

• Model Number: PE250x400 400x600 500x750

• Minimum Order Quantity: 1 set

• Price: 1.5 to 2.2 USD per kg

Packaging Details: Water and rust proof in wooden box or

cotainer

Delivery Time: 7-10 working days
 Payment Terms: T/T, Western Union
 Supply Ability: 100 set per month



### **Product Specification**

• Application: Mining,construction,stone And Ore

 After-sales Service Engineers Available To Service Machinery Provided: Overseas

Spare Parts Supply: Anytime

• Keyword: Fine Stone Jaw Crusher, Crusher

Price: Negotiable Product Name: Stone Jaw Plate

 Material: High Manganese Mn13Cr2
 Highlight: Jaw Plate hammer spare parts, Jaw Plate crusher spare parts



## More Images





## **Product Description**

#### High Manganese Rock Stone Jaw Crusher Spare Parts Jaw Plate For Nordberg Terex Pegson

Name: Jaw Plate

**Applications**: Widely used in mining industry, metallurgical industry, construction industry, chemical industry and silicate industry for crushing hard and medium hard ore and rock, such as iron ore, limestone, copper ore, sandstone and so on.

Product Benefits:Compared with the general market products, our products smooth surface, accurate dimensions, high wear resistance and longer life. Direct sales by the company foundry, cost-effective products.



Jaw crusher plate product pictures





#### **Product Category:**

We can supply or OEM according to your crusher parts drawing of these famous brand, , sandivik, Hazmaq, Terex, M