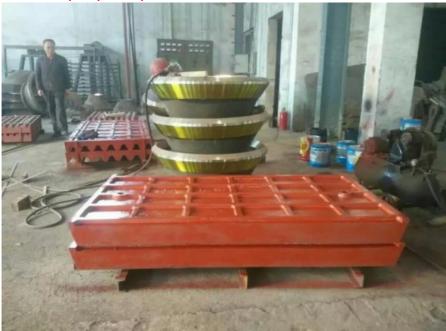

iable Product Name: Stone Jaw Plate

 Material: High Manganese Mn13Cr2
 Highlight: Jaw Plate hammer spare parts, Jaw Plate crusher spare parts



## More Images





## **Product Description**

#### High Manganese Rock Stone Jaw Crusher Spare Parts Jaw Plate For Nordberg Terex Pegson

Name: Jaw Plate

**Applications**: Widely used in mining industry, metallurgical industry, construction industry, chemical industry and silicate industry for crushing hard and medium hard ore and rock, such as iron ore, limestone, copper ore, sandstone and so on.

Product Benefits:Compared with the general market products, our products smooth surface, accurate dimensions, high wear resistance and longer life. Direct sales by the company foundry, cost-effective products.



Jaw crusher plate product pictures





#### **Product Category:**

We can supply or OEM according to your crusher parts drawing of these famous brand, , sandivik, Hazmaq, Terex, Mcclosky, SBM, Zenith, Liming, etc.

| Cone Crusher | GP100/GP100S/GP200/GP200S/GP300/GP300S/GP500/GP500S/GP550/GP11 |
|--------------|----------------------------------------------------------------|
|              | HP100/HP200/HP300/HP400/HP500/HP700/HP800/HP3/HP4/HP5/HP6      |
| Jaw Crusher  | C63/C80/C96/C100/C106/C110/C125/C140/C145/C160/C200/C3055      |
| VSI          | B6150/B7150/B9100                                              |
| Cone Crusher | CH420/CH430/CH440/CH660/CH870/CH880/CS420/CS430/CS440/CS660    |
| Jaw Crusher  | CJ408/CJ409/CJ411/CJ612/CJ613/CJ615/CJ815                      |
| VSI          | CV117/CV118/CV129/CV217/CV219