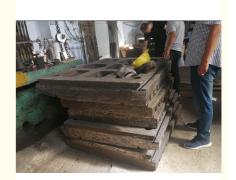

## **Stone Jaw Plate Crusher Spare Parts**

#### **Basic Information**

Place of Origin: China
Brand Name: Ascend
Certification: CE/ISSO9001

• Model Number: PE250x400 400x600 500x750

• Minimum Order Quantity: 1 set

• Price: 1.5 to 2.2 USD per kg

Packaging Details: Water and rust proof in wooden box or

cotainer

Delivery Time: 7-10 working days
 Payment Terms: T/T, Western Union
 Supply Ability: 100 set per month



### **Product Specification**

• Application: Mining,construction,stone And Ore

 After-sales Service Engineers Available To Service Machinery Provided: Overseas

Spare Parts Supply: Anytime

• Keyword: Fine Stone Jaw Crusher, Crusher

Price: Negotiable Product Name: Stone Jaw Plate

 Material: High Manganese Mn13Cr2
 Highlight: Jaw Plate hammer spare parts, Jaw Plate crusher spare parts



## More Images





## **Product Description**

#### High Manganese Rock Stone Jaw Crusher Spare Parts Jaw Plate For Nordberg Terex Pegson

Name: Jaw Plate

**Applications**: Widely used in mining industry, metallurgical industry, construction industry, chemical industry and silicate industry for crushing hard and medium hard ore and rock, such as iron ore, limestone, copper ore, sandstone and so on.