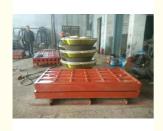

Parts**

#### **Basic Information**

Place of Origin: China
Brand Name: Ascend
Certification: CE/ISSO9001

• Model Number: PE250x400 400x600 500x750

• Minimum Order Quantity: 1 set

• Price: 1.5 to 2.2 USD per kg

Packaging Details: Water and rust proof in wooden box or

cotainer

Delivery Time: 7-10 working days
 Payment Terms: T/T, Western Union
 Supply Ability: 100 set per month



### **Product Specification**

• Application: Mining,construction,stone And Ore

 After-sales Service Engineers Available To Service Machinery Provided: Overseas

Spare Parts Supply: Anytime

• Keyword: Fine Stone Jaw Crusher, Crusher

Price: Negotiable Product Name: Stone Jaw Plate

 Material: High Manganese Mn13Cr2
 Highlight: Jaw Plate hammer spare parts, Jaw Plate crusher spare parts



## More Images





## **Product Description**

#### High Manganese Rock Stone Jaw Crusher Spare Parts Jaw Plate For Nordberg Terex Pegson

Name: Jaw Plate

**Applications**: Widely used in mining industry, metallurgical industry, construction industry, chemical industry and silicate industry for crushing hard and medium hard ore and rock, such as iron ore, limestone, copper ore, sandstone and so on.

Product Benefits:Compared with the general market products, our products smooth surface, accurate dimensions, high wear resistance and longer life. Direct sales by the company foundry, cost-effective products.



Jaw crusher plate product pictures





#### **Product Category:**

We can supply or OEM according to your crusher parts drawing of these famous brand, , sandivik, Hazmaq, Terex, Mcclosky, SBM, Zeni