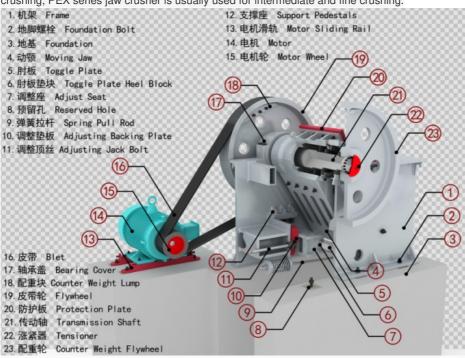

#### Jaw crusher overview

Jaw crusher is one of the most common crushing equipment, mainly composed of moving jaw and static jaw. It is a crusher that simulates the two jaw movement of animals and completes the crushing operation of ores. Jaw crusher can be divided into two series according to different crushing method: PE series and PEX series. PE series jaw crusher is usually used for coarse crushing, PEX series jaw crusher is usually used for intermediate and fine crushing.