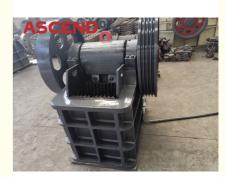

#### Jaw Crusher for stone, limestone, granite, and gold ore

#### Widely used high efficiency Jaw crusher

Jaw crusher is very easy to operate in the worling sites. It adopts the principle of two jaw plates squeeze each other. It is usually used in the first step for a variety of ore rock crushing. And it often working in a complete production line with the cone crusher, impact crusher, or sand making machine. It is widely used in mining, building, transportation, metallurgy, chemical industry, and other fields.

#### **Product pictures**