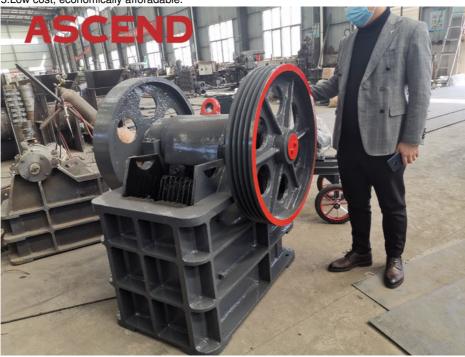

#### Jaw Crusher for stone, limestone, granite, and gold ore

#### Widely used high efficiency Jaw crusher

Jaw crusher is very easy to operate in the worling sites. It adopts the principle of two jaw plates squeeze each other. It is usually used in the first step for a variety of ore rock crushing. And it often working in a complete production line with the cone crusher, impact crusher, or sand making machine. It is widely used in mining, building, transportation, metallurgy, chemical industry, and other fields.

#### **Product pictures**