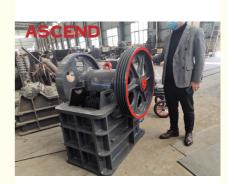

#### Jaw Crusher for stone, limestone, granite, and gold ore

#### Widely used high efficiency Jaw crusher

Jaw crusher is very easy to operate in the worling sites. It adopts the principle of two jaw plates squeeze each other. It is usually used in the first step for a variety of ore rock crushing. And it often working in a complete production line with the cone crusher, impact crusher, or sand making machine. It is widely used in mining, building, transportation, metallurgy, chemical industry, and other fields.

#### **Product pictures**