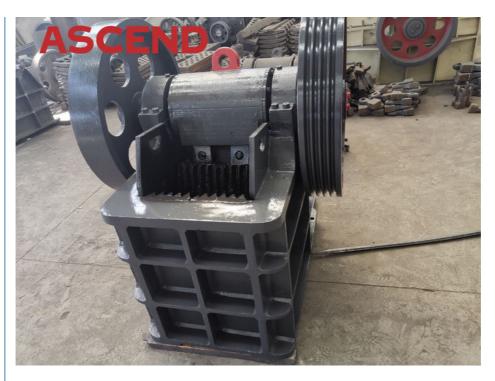

n, which makes the crusher can be operated by common people.
- 3. High crushing ratio. Large stone lump can be quickly crushed into small particles.
- 4. Energy saving. The jaw crusher power amount is consumed less than other type of crushers.
- 5.Low cost, economically afforadable.



#### Jaw crusher overview

Jaw crusher is one of the most common crushing equipment, mainly composed of moving jaw and static jaw. It is a crusher that simulates the two jaw movement of animals and completes the crushing operation of ores. Jaw crusher can be divided into two series according to different crushing method: PE series and PEX series. PE series jaw crusher is usually used for coarse crushing, PEX series jaw crusher is usually used for intermediate and fine crushing.



#### **Product pictures**



## Jaw crusher specifications

| Jaw crusher specifications |                               |                                |                                                 |                       |                              |                  |                   |                              |
|----------------------------|-------------------------------|--------------------------------|-------------------------------------------------|-----------------------|------------------------------|------------------|-------------------|------------------------------|
| Model                      | Feeding<br>mouth size<br>(mm) | Max<br>Feeding<br>size<br>(mm) | Adjusting<br>range<br>of output<br>size<br>(mm) | Cap<br>acity<br>(t/h) | rotation<br>speed<br>(r/min) | Po<br>wer<br>(kw | Wei<b